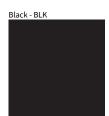

## **SWAN SUSPENSION**

COLOR FINISH CHART

| PROJE | СТ  |  |  |
|-------|-----|--|--|
| TYPE  |     |  |  |
| NOTES |     |  |  |
| QUANT | ITY |  |  |
| DATE  |     |  |  |

Walnut Natural - WAL

White - WHI