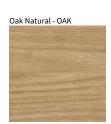

## **SWAN SUSPENSION**

COLOR FINISH CHART

| PROJE | СТ  |  |  |
|-------|-----|--|--|
| TYPE  |     |  |  |
| NOTES |     |  |  |
| QUANT | ITY |  |  |
| DATE  |     |  |  |

Walnut Natural - WAL

White - WHI